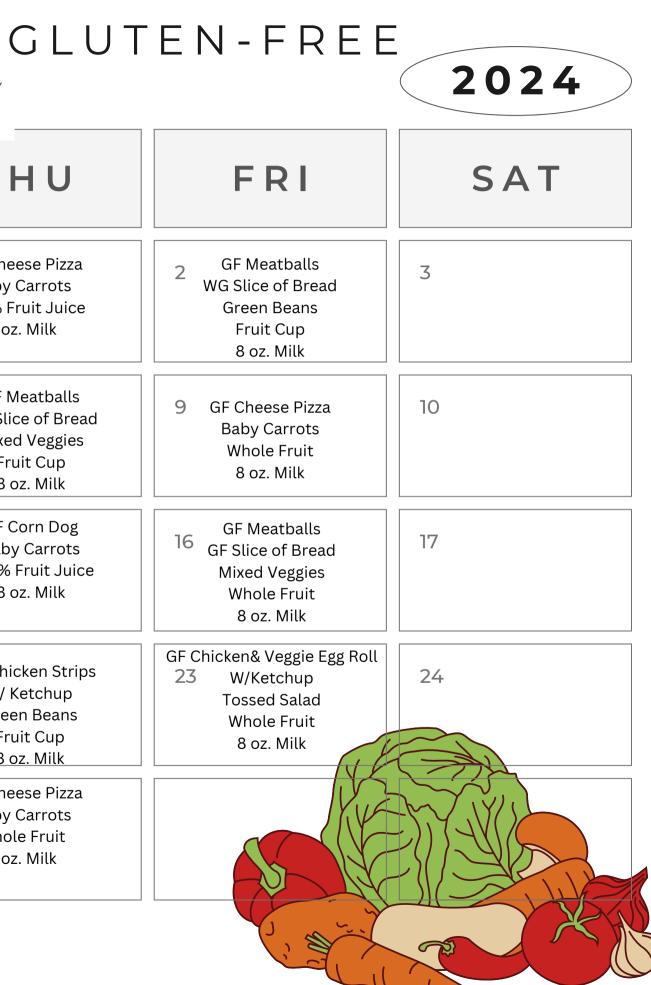

## FEBRUARY LUNCH MENU

COOKS CULINARY MANAGEMENT

| SUN | ΜΟΝ                                                                                | TUE                                                                                  | WED                                                                                                                  | ТН                                                |
|-----|------------------------------------------------------------------------------------|--------------------------------------------------------------------------------------|----------------------------------------------------------------------------------------------------------------------|---------------------------------------------------|
|     |                                                                                    |                                                                                      |                                                                                                                      | J GF Chees<br>Baby Ca<br>100% Frui<br>8 oz. N     |
| 4   | 5 GF Chicken Nuggets<br>W/Ketchup<br>Baby Carrots<br>Apple Sauce Cup<br>8 oz. Milk | Turkey Sausage Patty<br>6 GF Waffle<br>WG Fig Bar<br>100% Fruit Juice<br>8 oz. Milk  | 7 GF Corn Dog<br>Baby Carrots<br>100% Fruit Juice<br>8 oz. Milk                                                      | GF Mea<br>WG Slice<br>Mixed V<br>Fruit<br>8 oz.   |
| 11  | 12 GF Nuggets<br>w/ Ketchup<br>Green Beans<br>Fruit Cup<br>8 oz. Milk              | Turkey Sausage Patty<br>13 GF Waffle<br>WG Fig Bar<br>100% Fruit Juice<br>8 oz. Milk | Chicken Drumsticks w/ Gravy<br>14 Stringed Cheese<br>Slice of GF Bread<br>Steamed Carrots<br>Fruit Cup<br>8 oz. Milk | GF Cor<br>15 Baby C<br>100% Fru<br>8 oz.          |
| 18  | 19<br>CLOSED                                                                       | 20 GF Cheese Pizza<br>Baby Carrots<br>100% Fruit Juice<br>8 oz. Milk                 | GF Turkey & Cheese<br>Sandwich w/ Mayo<br>Baby Carrots<br>Whole Fruit<br>8 oz. Milk                                  | 22 GF Chicke<br>w/ Ket<br>Green<br>Fruit<br>8 oz. |
| 25  | GF Nuggets<br>26 w/ Ketchup<br>Baby Carrots<br>Apple Sauce Cup<br>8 oz. Milk       | Turkey Sausage Patty<br>27 GF Waffle<br>WG Fig Bar<br>100% Fruit Juice<br>8 oz. Milk | GF Corn Dog<br>Baby Carrots<br>Fruit Cup<br>8 oz. Milk                                                               | GF Chees<br>29 Baby Ca<br>Whole F<br>8 oz. N      |