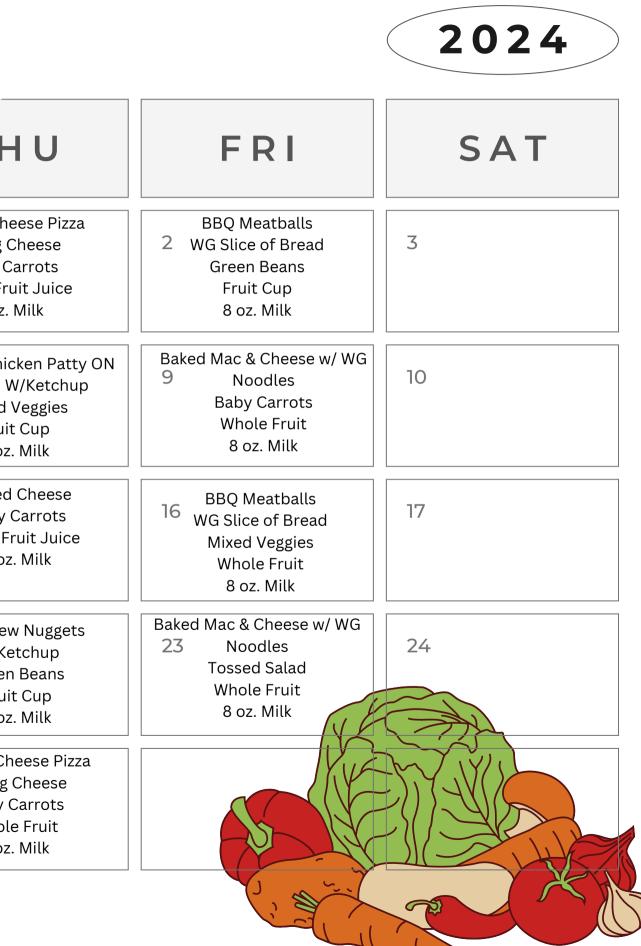

## FEBRUARY LUNCH MENU

COOKS CULINARY MANAGEMENT

| SUN | ΜΟΝ                                                                                             | TUE                                                                                              | WED                                                                                                               | Τŀ                                                            |
|-----|-------------------------------------------------------------------------------------------------|--------------------------------------------------------------------------------------------------|-------------------------------------------------------------------------------------------------------------------|---------------------------------------------------------------|
|     |                                                                                                 |                                                                                                  |                                                                                                                   | Turkey Che<br>1 String C<br>Baby C<br>100% Fru<br>8 oz.       |
| 4   | 5 WG Popcorn Chicken<br>w/ Ketchup<br>Baby Carrots<br>Apple Sauce Cup<br>8 oz. Milk             | 6 Turkey Sausage Patty<br>WG Waffle w/ Syrup<br>Hash Browns<br>100% Fruit Juice<br>8 oz. Milk    | Grilled Cheese<br>Parsley Potatoes<br>100% Fruit Juice<br>8 oz. Milk                                              | Breaded Chic<br>8 WG Bun W<br>Mixed Mixed V<br>Fruit<br>8 oz. |
| 11  | WG Zoo Crew Nuggets<br>12 w/ Ketchup<br>Green Beans<br>Fruit Cup<br>8 oz. Milk                  | Turkey Sausage Patty<br>13 WG Pancakes w/ Syrup<br>Hash Browns<br>100% Fruit Juice<br>8 oz. Milk | Chicken Drumsticks w/ Gravy<br>14 Stringed Cheese<br>Slice of Bread<br>Steamed Carrots<br>Fruit Cup<br>8 oz. Milk | Grilled<br>15 Baby (<br>100% Fr<br>8 oz.                      |
| 18  | 19<br>CLOSED                                                                                    | 20 Grilled Cheese<br>Parsley Potatoes<br>100% Fruit Juice<br>8 oz. Milk                          | Turkey & Cheese Sandwich<br>21 w/ Mayo<br>Baby Carrots<br>Whole Fruit<br>8 oz. Milk                               | Zoo Crew<br>22 w/ Ke<br>Green<br>Fruit<br>8 oz.               |
| 25  | 26 <sup>WG Popcorn Chicken</sup><br>w/ Ketchup<br>Baby Carrots<br>Apple Sauce Cup<br>8 oz. Milk | 27 Turkey Sausage Patty<br>WG Waffle w/ Syrup<br>Hash Browns<br>100% Fruit Juice<br>8 oz. Milk   | Breaded Chicken Patty ON<br>28 WG Bun W/Ketchup<br>Sweet Potato Wedges<br>Fruit Cup<br>8 oz. Milk                 | Turkey Ch<br>29 String (<br>Baby C<br>Whole<br>8 oz.          |