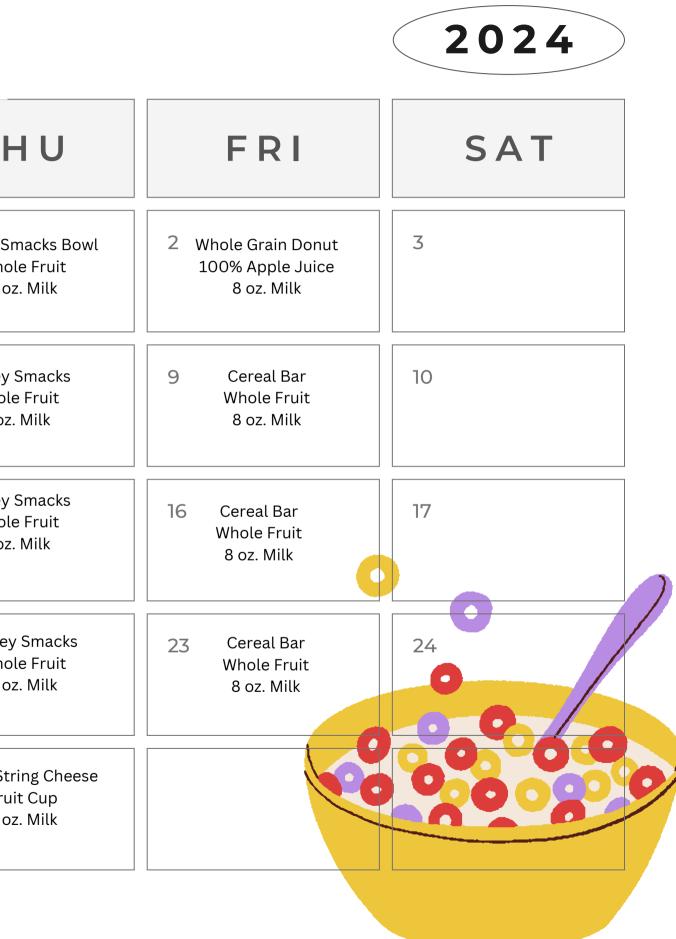

## FEBRUARY BREAKFAST MENU

COOKS CULINARY MANAGEMENT

| SUN | ΜΟΝ                    | TUE                                        | WED                                        | Τŀ                         |
|-----|------------------------|--------------------------------------------|--------------------------------------------|----------------------------|
|     |                        |                                            |                                            | 1 Honey Sn<br>Whol<br>8 oz |
| 4   | 5 Whole Grain Donut    | 6 Honey Smacks                             | 7 Cereal Bar                               | 8 Honey S                  |
|     | 100% Apple Juice       | Fruit Cup                                  | Whole Fruit                                | Whole                      |
|     | 8 oz. Milk             | 8 oz. Milk                                 | 8 oz. Milk                                 | 8 oz.                      |
| 11  | 12 Whole Grain Donut   | 13 Honey Smacks                            | 14 Cereal Bar                              | 15 Honey 1                 |
|     | 100% Apple Juice       | Fruit Cup                                  | Whole Fruit                                | 15 Whole                   |
|     | 8 oz. Milk             | 8 oz. Milk                                 | 8 oz. Milk                                 | 8 oz.                      |
| 18  | 19<br>CLOSED           | 20 Honey Smacks<br>Fruit Cup<br>8 oz. Milk | 21 Cereal Bar<br>Whole Fruit<br>8 oz. Milk | 22 Honey<br>Whol<br>8 oz   |
| 25  | 26 Mozz. String Cheese | 27 Whole Grain Donut                       | 28 Honey Smacks                            | 29 Mozz. Str               |
|     | Fruit Cup              | 100% Apple Juice                           | Fruit Cup                                  | Frui                       |
|     | 8 oz. Milk             | 8 oz. Milk                                 | 8 oz. Milk                                 | 8 oz                       |